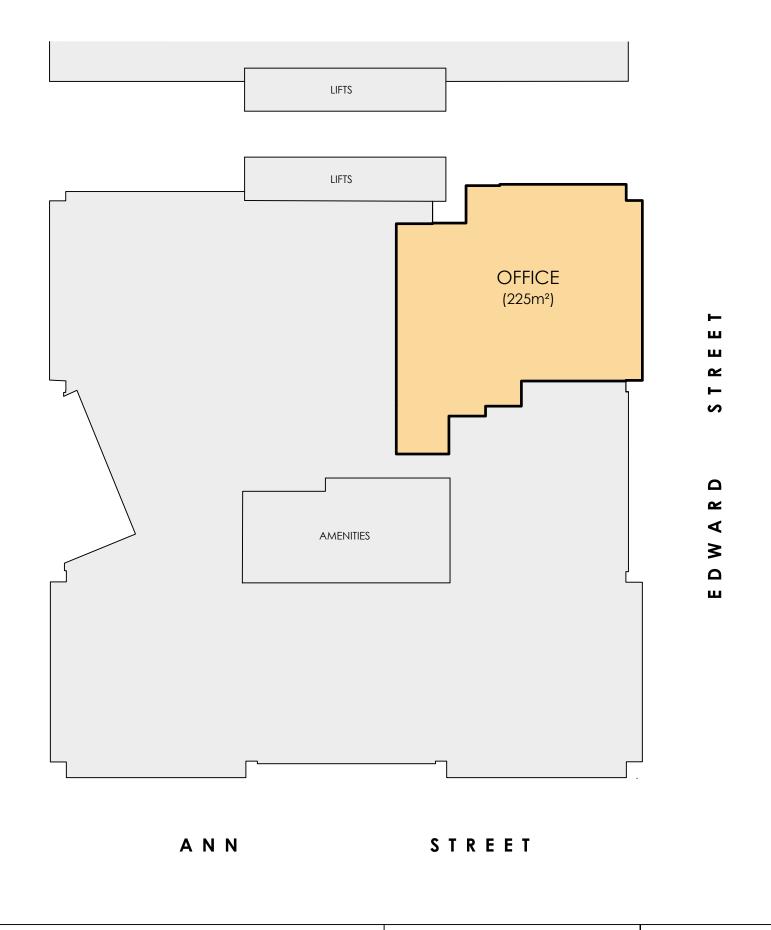

Plan Prepared For:

DAISHO GROUP

GROUND FLOOR 192 Ann Street BRISBANE, QLD

| Date:  | 09/02/2021 |          |    |
|--------|------------|----------|----|
| Ref:   | 77564      | Rev:     | 0  |
| Drawn  | : CH       | Checked: | СН |
| Scale: | 1:250 @ аз | Sheet:   |    |